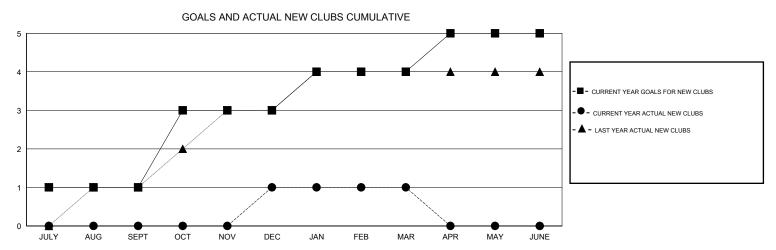

## District 323D1

Results as of: 3/31/2017

| DROPPED CLUBS: 4  DROPPED MEMBERS |           | 32 CLUBS OF 64 ADDED 1 OR MORE<br>NEW MEMBERS | GENDER DISTRIBU<br>MALE<br>FEMALE | 1,832 (79.51%)<br>472 (20.49%) |     |
|-----------------------------------|-----------|-----------------------------------------------|-----------------------------------|--------------------------------|-----|
| DECEASED                          | 2         | CLICK HERE FOR CUMULATIVE  MEMBERSHIP DATA    | TOTAL FAMILY UNIT MEMBERS         |                                | 835 |
| CLUB CANCELLED OTHER              | 56<br>148 |                                               |                                   |                                | 423 |
| TOTAL                             | 206       |                                               | DUES                              |                                |     |