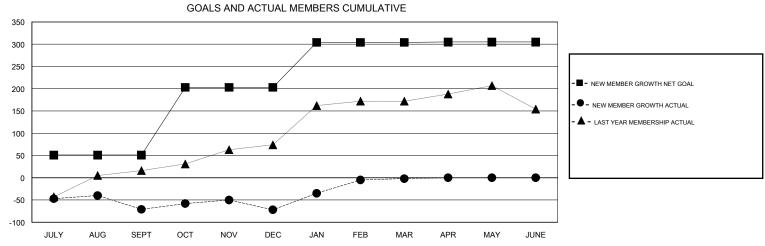

## District 323D1

Results as of: 3/31/2017

| DROPPED CLUBS: 4  DROPPED MEMBERS |           | 32 CLUBS OF 64 ADDED 1 OR MORE<br>NEW MEMBERS | GENDER DISTRIBU<br>MALE<br>FEMALE | 1,832 (79.51%)<br>472 (20.49%) |     |
|-----------------------------------|-----------|-----------------------------------------------|-----------------------------------|--------------------------------|-----|
| DECEASED                          | 2         | CLICK HERE FOR CUMULATIVE  MEMBERSHIP DATA    | TOTAL FAMILY UNIT MEMBERS         |                                | 835 |
| CLUB CANCELLED OTHER              | 56<br>148 |                                               |                                   |                                | 423 |
| TOTAL                             | 206       |                                               | DUES                              |                                |     |