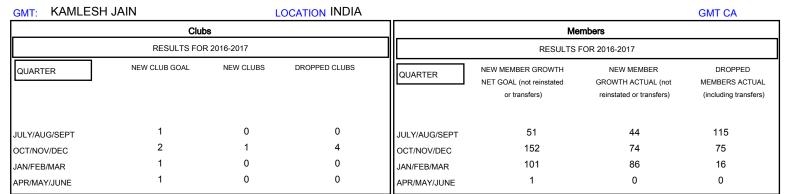

## District 323D1

Results as of: 3/31/2017

| DROPPED CLUBS: 4  DROPPED MEMBERS |           | 32 CLUBS OF 64 ADDED 1 OR MORE<br>NEW MEMBERS | GENDER DISTRIBU<br>MALE<br>FEMALE | 1,832 (79.51%)<br>472 (20.49%) |     |
|-----------------------------------|-----------|-----------------------------------------------|-----------------------------------|--------------------------------|-----|
| DECEASED                          | 2         | CLICK HERE FOR CUMULATIVE  MEMBERSHIP DATA    | TOTAL FAMILY UNIT MEMBERS         |                                | 835 |
| CLUB CANCELLED OTHER              | 56<br>148 |                                               |                                   |                                | 423 |
| TOTAL                             | 206       |                                               | DUES                              |                                |     |